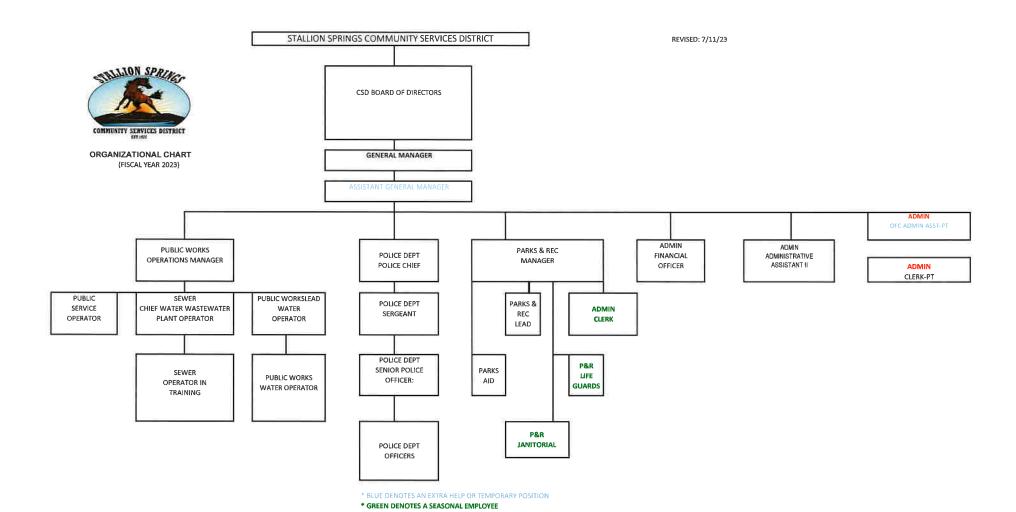

### **AGENDA SUPPORTING INFORMATION**

Agenda #8

Subject:

Discussion and approval of the CalPERS Wage Scale and the Stallion

Springs CSD Organizational chart.

Submitted by:

Vanessa Stevens, General Manager

Meeting Date:

July 18, 2023

Background:

CalPERS retirement system has its own legal law code. Part of the code

requires District's in the retirement system to provide, for approval, a Wage

Scale.

Attached you will find the Wage Scale and an organizational chart with

names and an organizational chart without names.

Recommendation:

Make a motion to approve the CalPERS Wage Scale and a separate

motion to approve the organizational chart as presented.

| Position                                       | Wage Scale | Range-Annual                        | Approved | Filed | Dept              |
|------------------------------------------------|------------|-------------------------------------|----------|-------|-------------------|
| General Manager                                | Contract   | \$128,294.40                        | Х        | X     | Administration    |
|                                                |            | Salaried                            |          | 17.   |                   |
| Assistant General Manager                      | 45 A-E     | \$56.82-\$68.95                     | Х        | Х     | Administration    |
| Financial Officer                              | 36 A-E     | \$76,645.92-\$92,839.03             | X        | X     | Admin/Water       |
| Administrative Assistant II                    | 31 A- E    | \$60,297.74-\$72,990.84             | Х        | X     | Administration    |
| Public Works Operations Supervisor             | 43 A-E     | \$100,776-\$122,220.80              | Х        | X     | Water/Roads/Parks |
| Lead Water Operator                            | 34 A-E     | \$69,623.73-\$84,354.81             | Х        | X     | Water             |
| Water Operator I                               | 27 A-E     | \$49,797.69-\$60,297.74             | X        | X     | Water             |
| Water Operator II                              | 29 A-E     | \$54,804.04-\$66,367.39             | Х        | X     | Water             |
| Chief Wastewater Plant Operator                | 35 A-E     | \$72,990.84-\$88,497.24             | Х        | X     | Sewer             |
| Public Service Operator                        | 29 A-E     | \$54,804.04-\$66,367.39             | Х        | X     | Roads/Parks       |
| Public Service Operator Assistant              | 25 A-E     | \$45,300.84-\$54,804.04             | Х        | Х     | Roads/Parks       |
| Chief of Police                                | 46 A-E     | \$124,051.20-\$150,522.84           | X        | X     | Police            |
| Sergeant                                       | 37 A-E     | Salaried<br>\$80,389.60-\$97,513.10 | X        | X     | Police            |
| Police Officer II                              | 36 A-E     | \$76,645.92-\$92,839.03             | X        | X     | Police            |
| Police Officer I                               | 34 A-E     | \$69,623.73-\$84,354.81             | X        | X     | Police            |
| Lead Parks & Recreation Aid (Part-Time)        | 24 A-E     | \$20.77-\$25.12                     | X        | X     | Parks             |
| 2011                                           |            | Hourly-PT                           |          |       |                   |
| Admin Assistant -Special Projects Part Time Te | mporary    |                                     | Х        | X     | Administration    |

BLUE DENOTES AN EXTRA HELP OR TEMPORARY POSITION