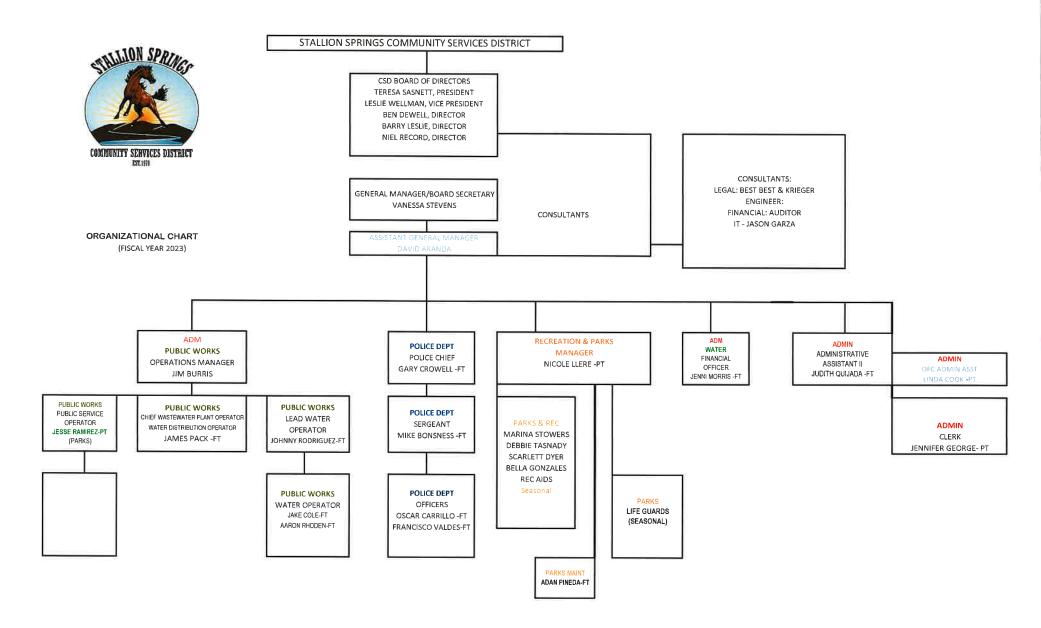

### **AGENDA SUPPORTING INFORMATION**

Agenda #8

Subject:

Discussion and approval of the CalPERS Wage Scale and the Stallion

Springs CSD Organizational chart.

Submitted by:

Vanessa Stevens, General Manager

Meeting Date:

July 18, 2023

Background:

CalPERS retirement system has its own legal law code. Part of the code

requires District's in the retirement system to provide, for approval, a Wage

Scale.

Attached you will find the Wage Scale and an organizational chart with

names and an organizational chart without names.

Recommendation:

Make a motion to approve the CalPERS Wage Scale and a separate

motion to approve the organizational chart as presented.

| Position                                       | Wage Scale | Range-Annual                        | Approved | Filed | Dept              |
|------------------------------------------------|------------|-------------------------------------|----------|-------|-------------------|
| General Manager                                | Contract   | \$128,294.40                        | Х        | X     | Administration    |
|                                                |            | Salaried                            |          | 17.   |                   |
| Assistant General Manager                      | 45 A-E     | \$56.82-\$68.95                     | Х        | Х     | Administration    |
| Financial Officer                              | 36 A-E     | \$76,645.92-\$92,839.03             | X        | X     | Admin/Water       |
| Administrative Assistant II                    | 31 A- E    | \$60,297.74-\$72,990.84             | Х        | X     | Administration    |
| Public Works Operations Supervisor             | 43 A-E     | \$100,776-\$122,220.80              | Х        | X     | Water/Roads/Parks |
| Lead Water Operator                            | 34 A-E     | \$69,623.73-\$84,354.81             | Х        | X     | Water             |
| Water Operator I                               | 27 A-E     | \$49,797.69-\$60,297.74             | X        | X     | Water             |
| Water Operator II                              | 29 A-E     | \$54,804.04-\$66,367.39             | Х        | X     | Water             |
| Chief Wastewater Plant Operator                | 35 A-E     | \$72,990.84-\$88,497.24             | Х        | X     | Sewer             |
| Public Service Operator                        | 29 A-E     | \$54,804.04-\$66,367.39             | Х        | X     | Roads/Parks       |
| Public Service Operator Assistant              | 25 A-E     | \$45,300.84-\$54,804.04             | Х        | Х     | Roads/Parks       |
| Chief of Police                                | 46 A-E     | \$124,051.20-\$150,522.84           | X        | X     | Police            |
| Sergeant                                       | 37 A-E     | Salaried<br>\$80,389.60-\$97,513.10 | X        | X     | Police            |
| Police Officer II                              | 36 A-E     | \$76,645.92-\$92,839.03             | X        | X     | Police            |
| Police Officer I                               | 34 A-E     | \$69,623.73-\$84,354.81             | X        | X     | Police            |
| Lead Parks & Recreation Aid (Part-Time)        | 24 A-E     | \$20.77-\$25.12                     | X        | X     | Parks             |
| 2011                                           |            | Hourly-PT                           |          |       |                   |
| Admin Assistant -Special Projects Part Time Te | mporary    |                                     | Х        | X     | Administration    |